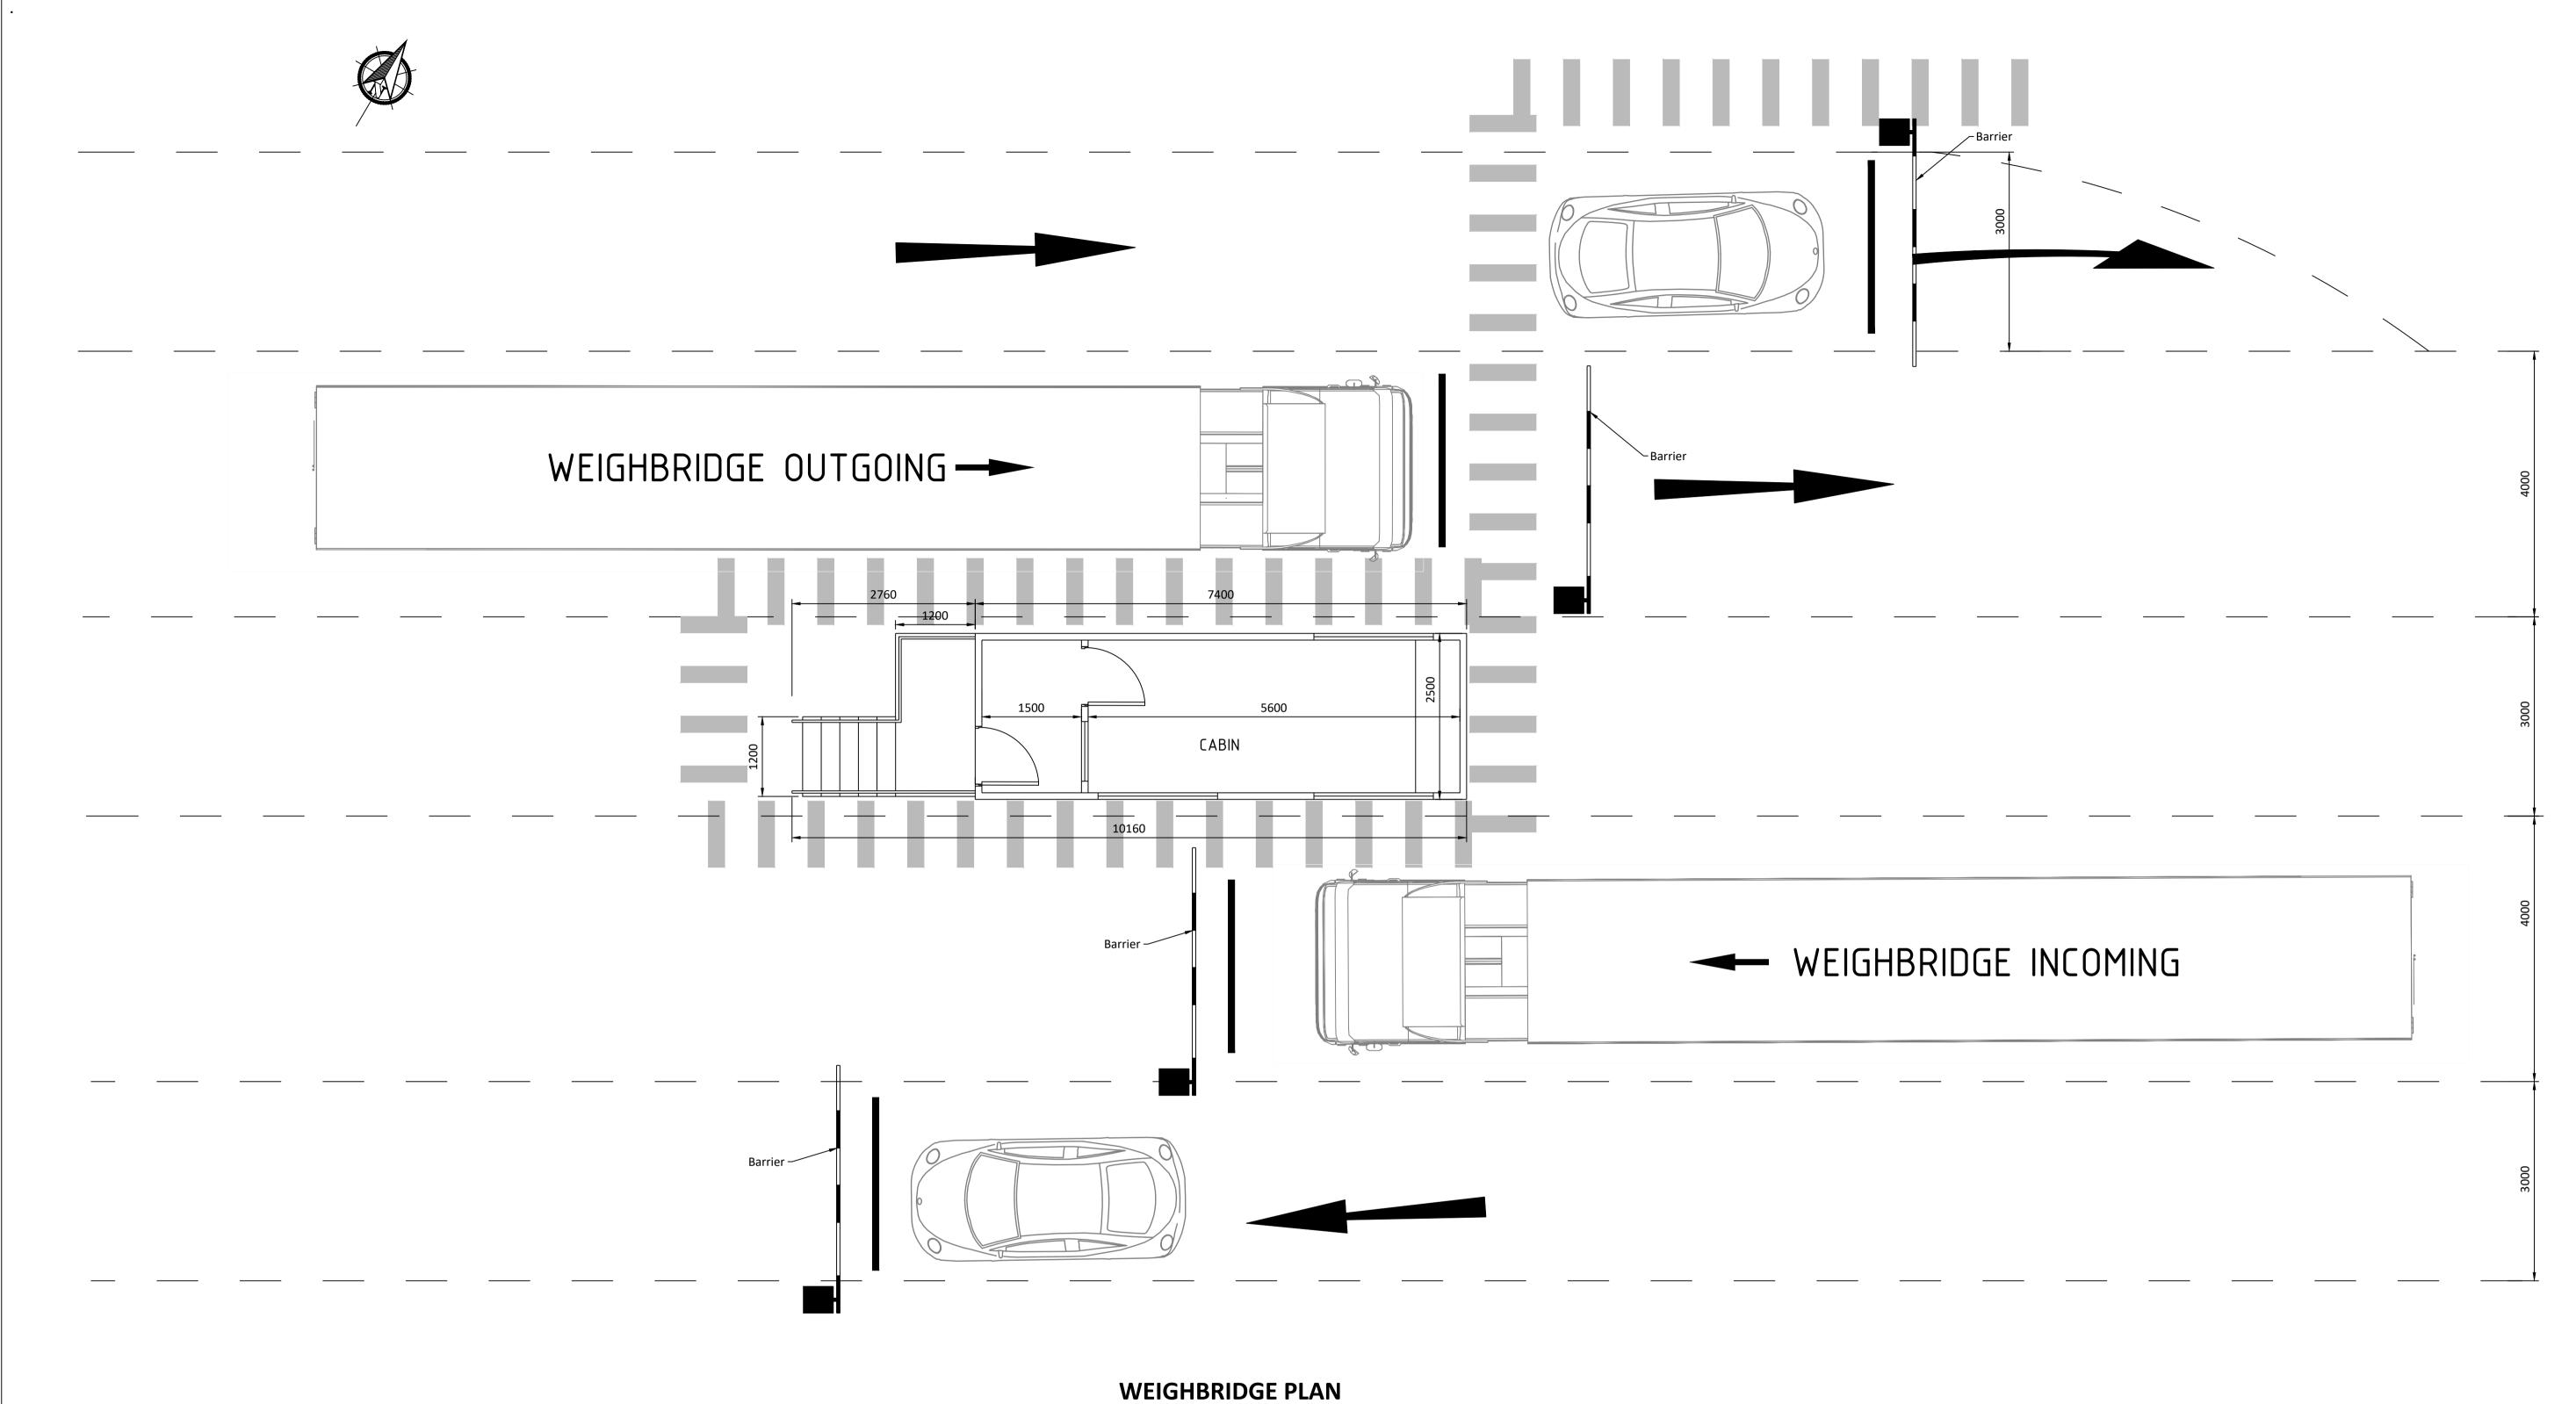

| PROJECT |                                    | CLIENT              |          |                        |                       |  |
|---------|------------------------------------|---------------------|----------|------------------------|-----------------------|--|
|         | SID APPLICATION, EIAR & IE LICENCE | THORNTONS RECYCLING |          |                        |                       |  |
|         | APPLICATION FOR THORNTONS CAPPAGH  |                     |          |                        |                       |  |
|         |                                    |                     |          |                        |                       |  |
| SHEET   |                                    | Date                | 16.05.22 | Project number P21-150 | Scale (@ A1-)<br>1:50 |  |
|         | WEIGHBRIDGE BUILDING PLAN          | Drawn by            | cs       | Drawing Number         | Rev                   |  |
|         |                                    | Checked by          | FC       | P21-150-0305-0001      | A                     |  |